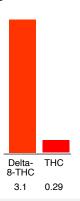

#### Cannabinoid Profile by HPLC

0.29%

Calculated THC Yield

0.00%

Calculated CBD Yield

3.39%

**Total Cannabinoids** 

| Cannabinoid          | % wt | mg/g |
|----------------------|------|------|
| Delta-8-THC          | 3.1  | 31.0 |
| THC                  | 0.29 | 2.9  |
| Total Cannabinoids   | 3.39 | 33.9 |
| Calculated THC Yield | 0.29 | 2.90 |
| Calculated CBD Yield | 0.00 | 0.00 |