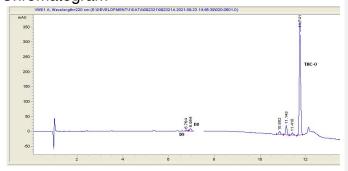

#### Chromatogram

Calculated Maximum THC Yield = THC + 0.877 \* THCA Calculated Maximum CBD Yield = CBD + 0.877 \* CBDA

**Notes:** THC-O approx. 82.6% based on percentage in the chromatogram. No standard is available.

250 Bel Marin Keys Blvd, Suite D4 Novato, CA 94949